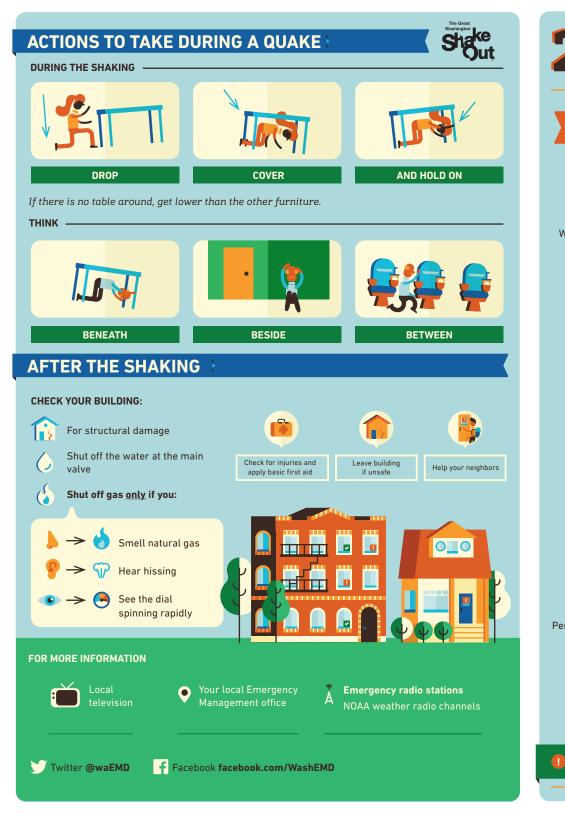

## 2 WEEKS READY × BUILD KITS Plan to be on your own for at least 2 weeks



X



nov qa

nym/vop.ew.bms

see Map your Neighborhood at: tor examples and suggestions,

Form a neighborhood group:

0 0 0 YOUR

 know your evacuation and alternate transportation routes identify your local emergency alert system (EAS) radio stations sign up for emergency alerts and notifications find out what hazards could affect your home and place of work Check with your local emergency management office to:



support during a disaster

neighborhood that may need Help organizations in your



survival skills office and learn basic

local emergency management

workshops offered by your

Attend free disaster skills