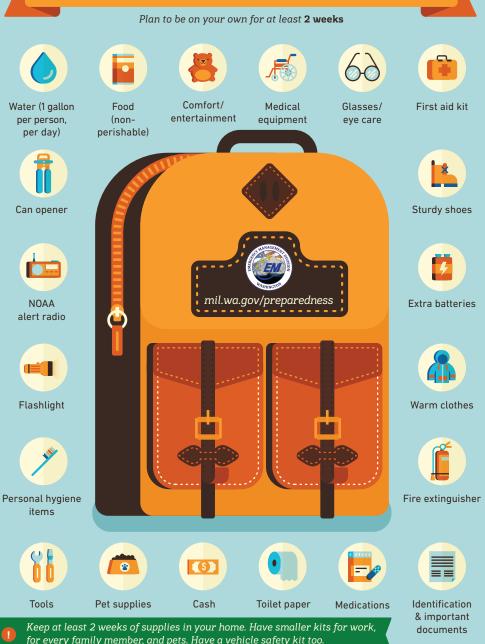

## 2 WEEKS READY × BUILD KITS Plan to be on your own for at least 2 weeks

X

nov qa

nym/vop.ew.bms

see Map your Neighborhood at: tor examples and suggestions,

Form a neighborhood group:

0 0 0 YOUR

 know your evacuation and alternate transportation routes identify your local emergency alert system (EAS) radio stations sign up for emergency alerts and notifications find out what hazards could affect your home and place of work Check with your local emergency management office to: