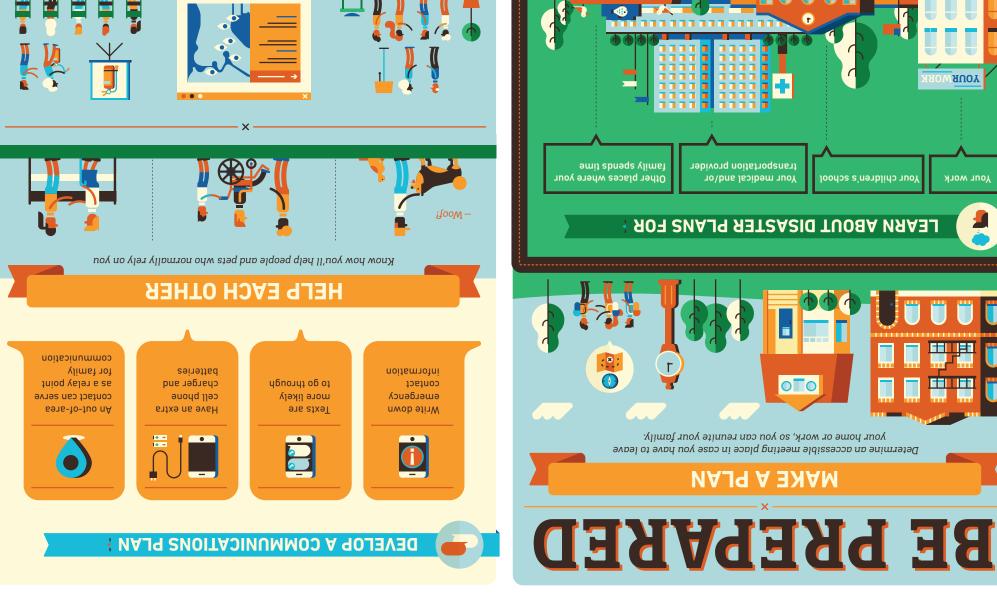

## 2 WEEKS READY × BUILD KITS Plan to be on your own for at least 2 weeks

X

nov qa

nym/vop.ew.bms

see Map your Neighborhood at: tor examples and suggestions,

Form a neighborhood group:

0 0 0 YOUR

 know your evacuation and alternate transportation routes identify your local emergency alert system (EAS) radio stations sign up for emergency alerts and notifications find out what hazards could affect your home and place of work Check with your local emergency management office to:

support during a disaster

neighborhood that may need Help organizations in your

survival skills office and learn basic

local emergency management

workshops offered by your

Attend free disaster skills