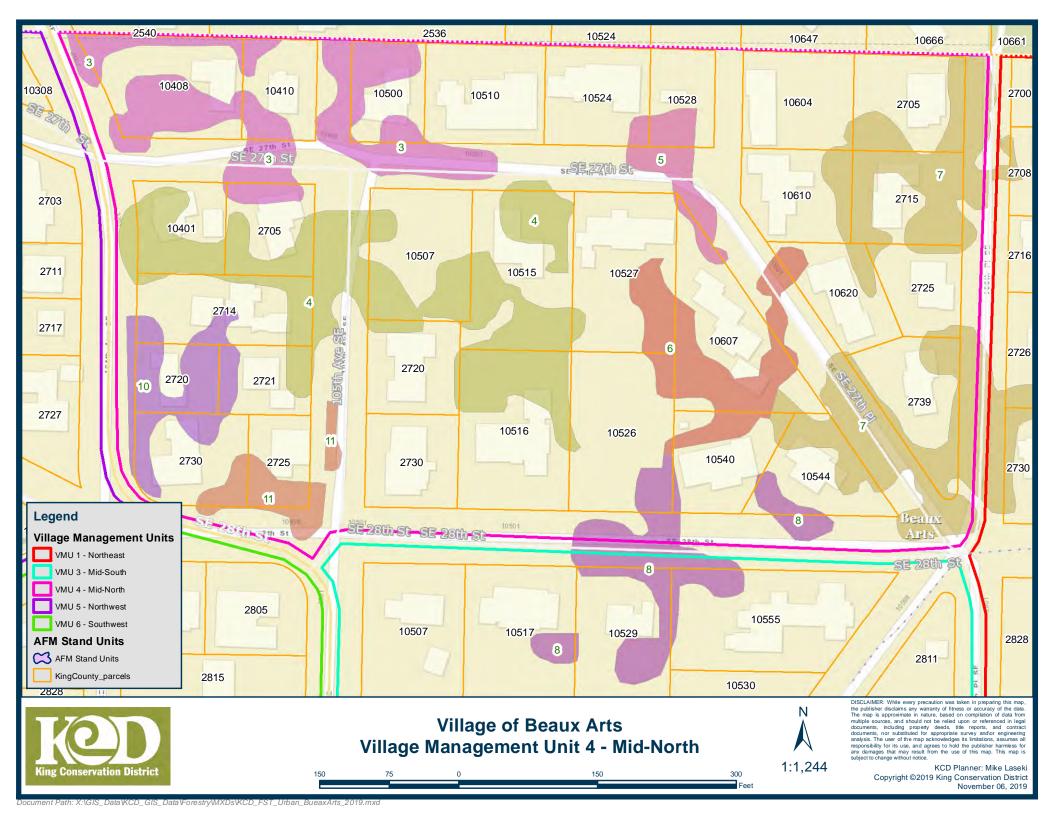

- -VMU 1 Northeast 2017 Aerial Image Map
- -VMU 1 Northeast Map
- -VMU 2 Southwest 2017 Aerial Image Map
- -VMU 2 Southwest Map
- -VMU 3 Mid-South 2017 Aerial Image Map
- -VMU 3 Mid-South Map
- -VMU 4 Mid-North 2017 Aerial Image Map
- -VMU 4 Mid-North Map
- -VMU 5 Northwest 2017 Aerial Image Map
- -VMU 5 Northwest Map
- -VMU 6 Southwest 2017 Aerial Image Map
- -VMU 6 Southwest Map
- -VMU 7 WABA 2017 Aerial Image Map
- -VMU 7 WABA Map