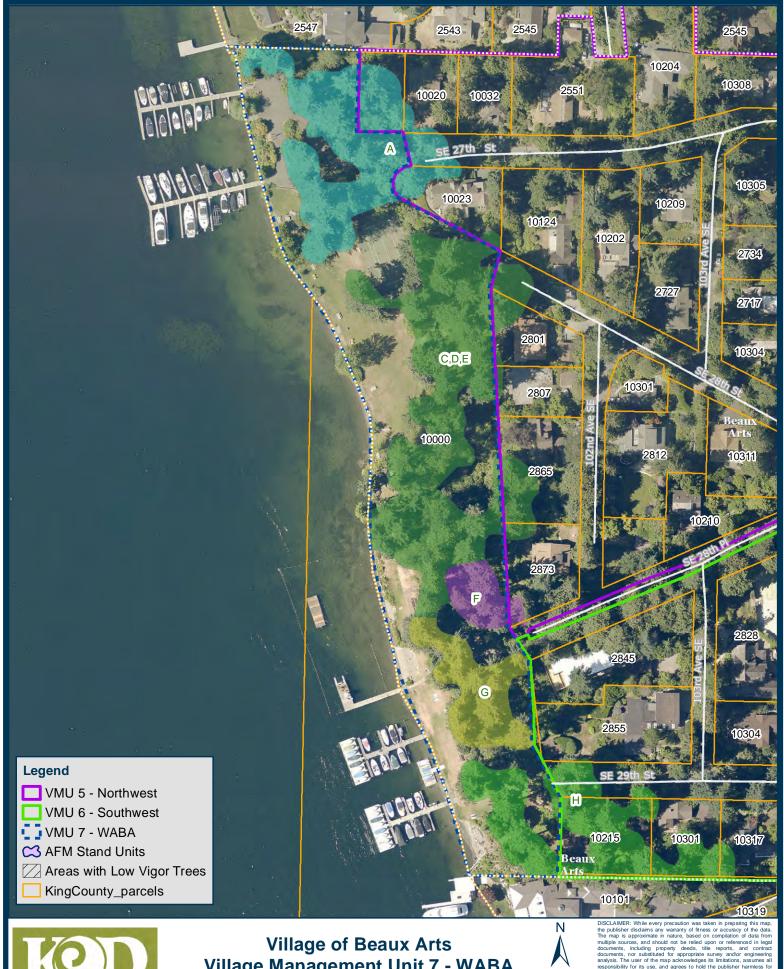

- -VMU 1 Northeast 2017 Aerial Image Map
- -VMU 1 Northeast Map
- -VMU 2 Southwest 2017 Aerial Image Map
- -VMU 2 Southwest Map
- -VMU 3 Mid-South 2017 Aerial Image Map
- -VMU 3 Mid-South Map
- -VMU 4 Mid-North 2017 Aerial Image Map
- -VMU 4 Mid-North Map
- -VMU 5 Northwest 2017 Aerial Image Map
- -VMU 5 Northwest Map
- -VMU 6 Southwest 2017 Aerial Image Map
- -VMU 6 Southwest Map
- -VMU 7 WABA 2017 Aerial Image Map
- -VMU 7 WABA Map

Document Path: X:\GIS\_Data\KCD\_GIS\_Data\Forestry\MXDs\KCD\_FST\_Urban\_BueaxArts\_2019.mxd

Village Management Unit 7 - WABA

KCD Planner: Michael Lasecki Copyright ©2019 King Conservation District November 07, 2019