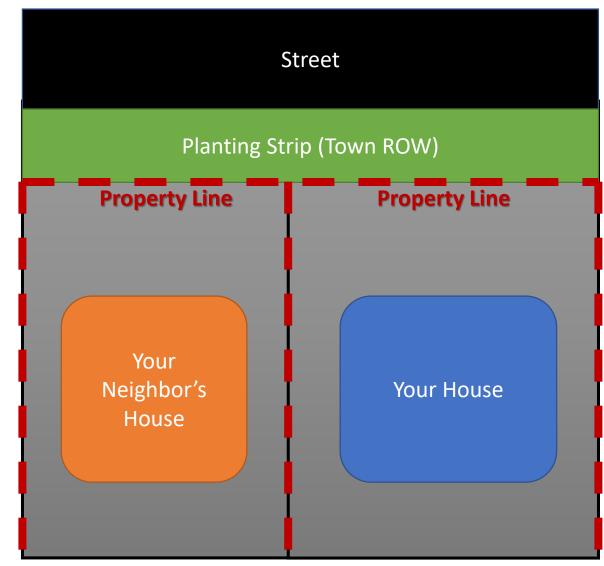

## What is the Planting Strip?

Beaux Arts Village allows and encourages you to use the area between your property line and the street. This is called the planting strip right-of-way (ROW).

There are some restrictions related to...